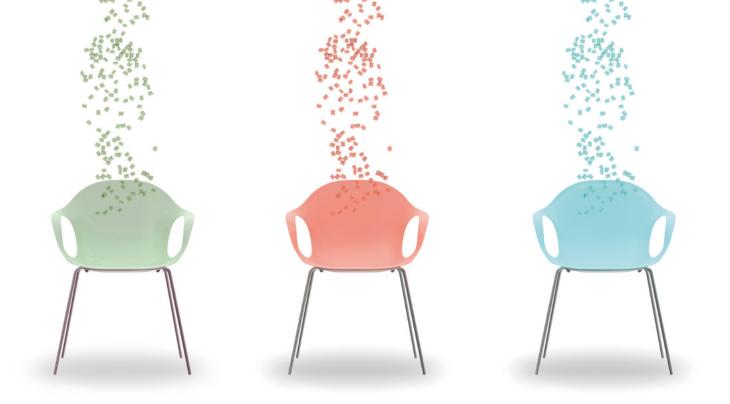

## **ORIGINAL AND VIBRANT COLOURS**

The Gabriel-Chemie Colour Centre specialises in developing customised colours, with 100,000 already active in the company catalogue.

There is no limit to inspiration! Special effects such as metallic, marbled, holographic, concrete and wood to name a few. Every year, Gabriel-Chemie launches Colour Vision, a collection of colours mirroring the trends of tomorrow, inspired by designers and influencers.