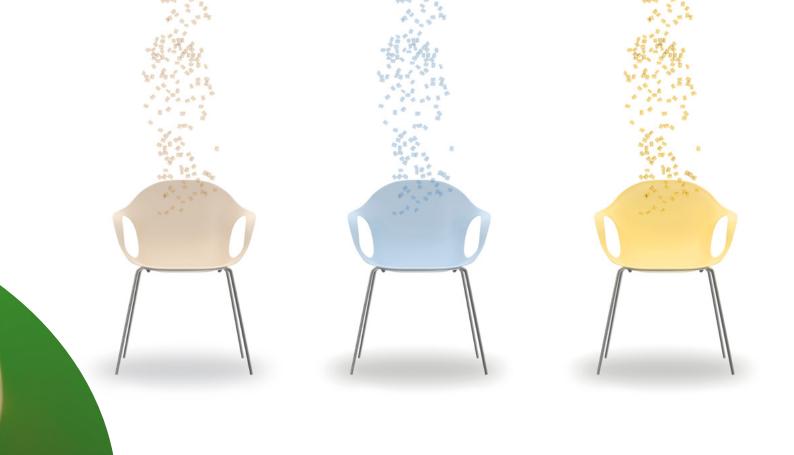

## **ORIGINAL AND VIBRANT COLOURS**

The Gabriel-Chemie Colour Centre specialises in developing customised colours, with 100,000 already active in the company catalogue.

There is no limit to inspiration! Special effects such as metallic, marbled, holographic, concrete and wood to name a few. Every year, Gabriel-Chemie launches Colour Vision, a collection of colours mirroring the trends of tomorrow, inspired by designers and influencers.