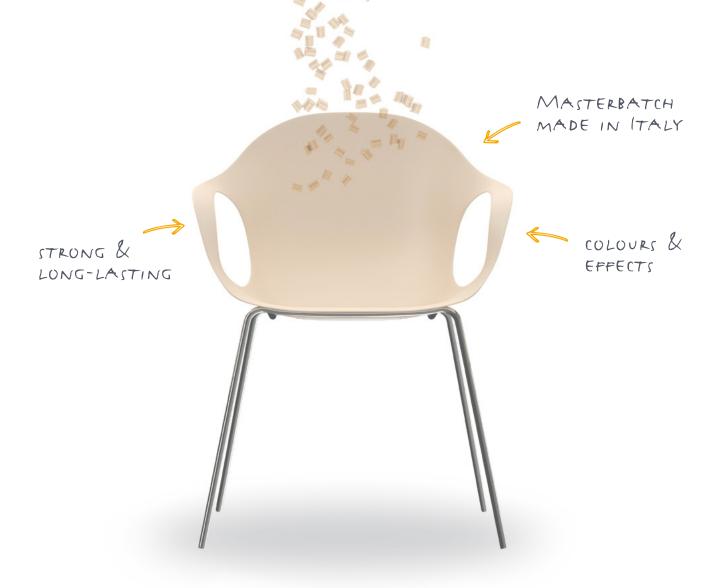

# MASTERBATCH for furniture

# PLASTIC FURNITURE

The infinite variety of colours and shapes of plastic materials allows designers to let their creativity run free and deliver ever more ambitious and innovative projects.

Plastic is also increasingly used by the most prominent furniture brands and is evident everywhere with chairs, lamps, stools, tables and even sculptures.

Plastic impresses with its light weight and high level of stability, ease of maintenance and colouring and its advantages in production compared with traditional materials

Whether polypropylene, with or without glass fibres, polycarbonate, polyamide or polyethylene: there are no limits to the versatility of its use.

## **ORIGINAL AND VIBRANT COLOURS**

The Gabriel-Chemie Colour Centre specialises in developing customised colours, with 100,000 already active in the company catalogue.

There is no limit to inspiration! Special effects such as metallic, marbled, holographic, concrete and wood to name a few. Every year, Gabriel-Chemie launches Colour Vision, a collection of colours mirroring the trends of tomorrow, inspired by designers and influencers.