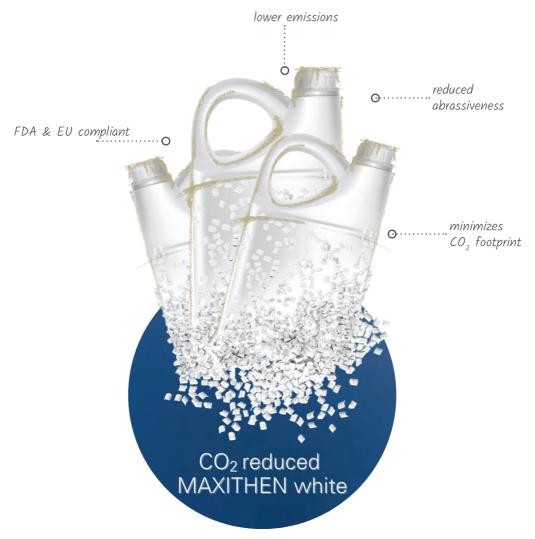

## The NEW CO<sub>2</sub> reduced MAXITHEN white masterbatch

Let us introduce you to the new CO<sub>2</sub> reduced premium white types MAXITHEN **HP1AA6791** and MAXITHEN **HP1AA6781** within our Sustainable Solutions family!

The new and innovative versions are not only more environmental friendly and sustainable, they also have these benefits:

- CO, reduced by 10%
- Produced with photovoltaic generated on the rooftop of Gabriel-Chemie's headquarter in Austria
- Performance, function & application are equal to the well-known MAXITHEN EDP white
- Reduced TiO<sub>2</sub> less abrassiveness
- FDA & EU approved