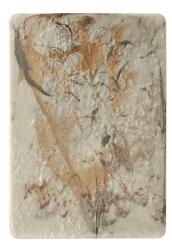

## Marble Stone Colours

UNS9BC0857 MARBLE E = 6%

UNS9BC0847 MARBLE E = 4,5%

UNS9BC0867 MARBLE E = 5%

UNS4BB8287 MARBLE E = 5%

UNS7BA5717 MARBLE E = 7%

UNS6BB9317 MARBLE E = 1%

UNS2BA7807 MARBLE E = 2,5%

## Marble Stone Colours

| Product Code      | Colour                    | Dosage |                         | Temperature | Lightfastness | "Food<br>Approved<br>in EU" |
|-------------------|---------------------------|--------|-------------------------|-------------|---------------|-----------------------------|
| UNS9BC0857 MARBLE | Natural<br>Stone          | 6%     | in PP Ineos<br>240-HP80 | 200         | 7-8           | Yes                         |
| UNS9BC0847 MARBLE | Natural<br>Stone          | 4,5%   | in PP Ineos<br>240-HP80 | 200         | 7-8           | Yes                         |
| UNS9BC0867 MARBLE | Natural<br>Stone          | 5%     | in PP Ineos<br>240-HP80 | 200         | 7-8           | Yes                         |
| UNS4BB8287 MARBLE | Natural<br>Stone          | 5%     | in PP Ineos<br>240-HP80 | 200         | 7-8           | Yes                         |
| UNS7BA5717 MARBLE | Rusted Silver             | 7%     | in PP Ineos<br>240-HP80 | 200         | 6-7           | Yes                         |
| UNS6BB9317 MARBLE | Turqouis<br>Tumbled Stone | 1%     | in PP Ineos<br>240-HP80 | 200         | 6             | No                          |
| UNS2BA7807 MARBLE | Amber                     | 2,5%   | in PP Ineos<br>240-HP80 | 200         | 6             | No                          |
| UNS6BB9307 MARBLE | Blue Tip Agate            | 2%     | in PP Ineos<br>240-HP80 | 200         | 6             | No                          |
| UNS5BC5767 MARBLE | Charoit                   | 4%     | in PP Ineos<br>240-HP80 | 200         | 6             | No                          |