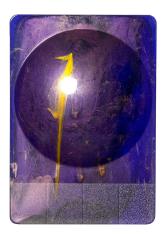

Creativity has no limits – Marble Impressions stand for provoked individuality, controlled randomness as well as imaginative whisper of colours. Effects such as marble veins, wood grain, oxidation processes or stone surfaces can now be realised in plastic applications. Your product differentiates itself right from the first drop of colour infusion.

## Marble Stone Colours

UNS9BC0857 MARBLE E = 6%

UNS9BC0847 MARBLE E = 4,5%

UNS9BC0867 MARBLE E = 5%

UNS4BB8287 MARBLE E = 5%

UNS7BA5717 MARBLE E = 7%

UNS6BB9317 MARBLE E = 1%

UNS2BA7807 MARBLE E = 2,5%

## Marble Stone Colours

| Product Code      | Colour                    | Dosage |                         | Temperature | Lightfastness | "Food<br>Approved<br>in EU" |
|-------------------|---------------------------|--------|-------------------------|-------------|---------------|-----------------------------|
| UNS9BC0857 MARBLE | Natural<br>Stone          | 6%     | in PP Ineos<br>240-HP80 | 200         | 7-8           | Yes                         |
| UNS9BC0847 MARBLE | Natural<br>Stone          | 4,5%   | in PP Ineos<br>240-HP80 | 200         | 7-8           | Yes                         |
| UNS9BC0867 MARBLE | Natural<br>Stone          | 5%     | in PP Ineos<br>240-HP80 | 200         | 7-8           | Yes                         |
| UNS4BB8287 MARBLE | Natural<br>Stone          | 5%     | in PP Ineos<br>240-HP80 | 200         | 7-8           | Yes                         |
| UNS7BA5717 MARBLE | Rusted Silver             | 7%     | in PP Ineos<br>240-HP80 | 200         | 6-7           | Yes                         |
| UNS6BB9317 MARBLE | Turqouis<br>Tumbled Stone | 1%     | in PP Ineos<br>240-HP80 | 200         | 6             | No                          |
| UNS2BA7807 MARBLE | Amber                     | 2,5%   | in PP Ineos<br>240-HP80 | 200         | 6             | No                          |
| UNS6BB9307 MARBLE | Blue Tip Agate            | 2%     | in PP Ineos<br>240-HP80 | 200         | 6             | No                          |
| UNS5BC5767 MARBLE | Charoit                   | 4%     | in PP Ineos<br>240-HP80 | 200         | 6             | No                          |