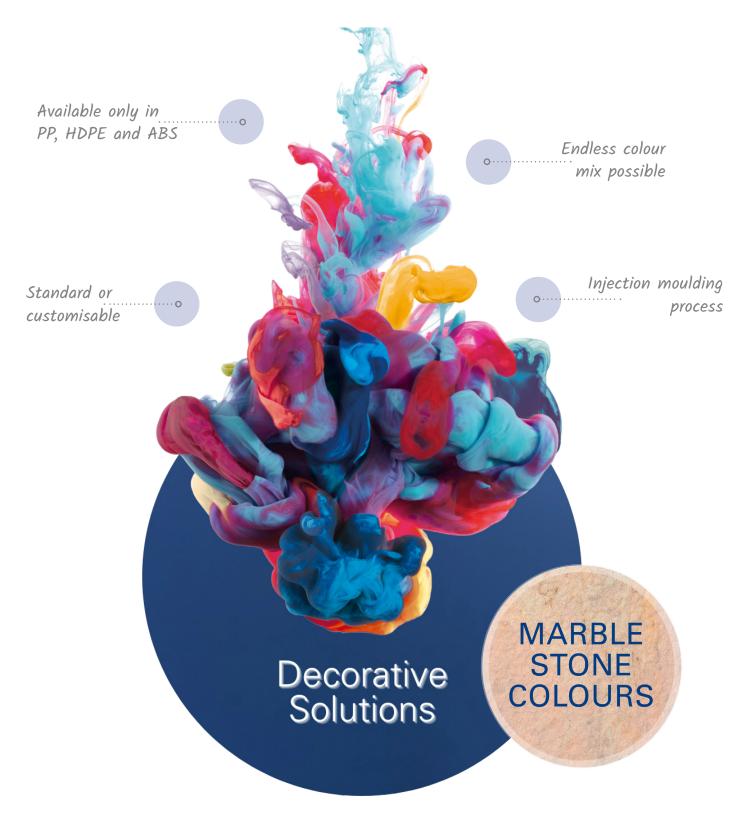

Explore the difference - Decorative Solutions is our source of inspiration. It lifts the possibilities of plastic packaging to another level and enables you to explore our products with all senses on many different surfaces.

Creativity has no limits – Marble Impressions stand for provoked individuality, controlled randomness as well as imaginative whisper of colours. Effects such as marble veins, wood grain, oxidation processes or stone surfaces can now be realised in plastic applications. Your product differentiates itself right from the first drop of colour infusion.