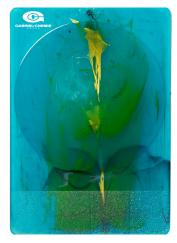

Creativity has no limits – Marble Impressions stand for provoked individuality, controlled randomness as well as imaginative whisper of colours. Effects such as marble veins, wood grain, oxidation processes or stone surfaces can now be realised in plastic applications. Your product differentiates itself right from the first drop of colour infusion.

## Marble Stone Colours

UNS9BC0857 MARBLE E = 6%

UNS9BC0847 MARBLE E = 4,5%

UNS9BC0867 MARBLE E = 5%

UNS4BB8287 MARBLE E = 5%

UNS7BA5717 MARBLE E = 7%

UNS6BB9317 MARBLE E = 1%

UNS2BA7807 MARBLE E = 2,5%

## Marble Stone Colours

| Product Code      | Colour                    | Dosage |                         | Temperature | Lightfastness | "Food<br>Approved<br>in EU" |
|-------------------|---------------------------|--------|-------------------------|-------------|---------------|-----------------------------|
| UNS9BC0857 MARBLE | Natural<br>Stone          | 6%     | in PP Ineos<br>240-HP80 | 200         | 7-8           | Yes                         |
| UNS9BC0847 MARBLE | Natural<br>Stone          | 4,5%   | in PP Ineos<br>240-HP80 | 200         | 7-8           | Yes                         |
| UNS9BC0867 MARBLE | Natural<br>Stone          | 5%     | in PP Ineos<br>240-HP80 | 200         | 7-8           | Yes                         |
| UNS4BB8287 MARBLE | Natural<br>Stone          | 5%     | in PP Ineos<br>240-HP80 | 200         | 7-8           | Yes                         |
| UNS7BA5717 MARBLE | Rusted Silver             | 7%     | in PP Ineos<br>240-HP80 | 200         | 6-7           | Yes                         |
| UNS6BB9317 MARBLE | Turqouis<br>Tumbled Stone | 1%     | in PP Ineos<br>240-HP80 | 200         | 6             | No                          |
| UNS2BA7807 MARBLE | Amber                     | 2,5%   | in PP Ineos<br>240-HP80 | 200         | 6             | No                          |
| UNS6BB9307 MARBLE | Blue Tip Agate            | 2%     | in PP Ineos<br>240-HP80 | 200         | 6             | No                          |
| UNS5BC5767 MARBLE | Charoit                   | 4%     | in PP Ineos<br>240-HP80 | 200         | 6             | No                          |