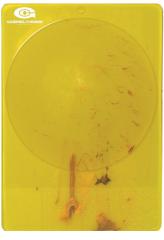

## Marble Stone Colours

UNS9BC0857 MARBLE E = 6%

UNS9BC0847 MARBLE E = 4,5%

UNS9BC0867 MARBLE E = 5%

UNS4BB8287 MARBLE E = 5%

UNS7BA5717 MARBLE E = 7%

UNS6BB9317 MARBLE E = 1%

UNS2BA7807 MARBLE E = 2,5%

UNS6BB9307 MARBLE E = 2%

UNS5BC5767 MARBLE E = 4%

## Marble Stone Colours

| Product Code      | Colour                    | Dosage |                         | Temperature | Lightfastness | "Food<br>Approved<br>in EU" |
|-------------------|---------------------------|--------|-------------------------|-------------|---------------|-----------------------------|
| UNS9BC0857 MARBLE | Natural<br>Stone          | 6%     | in PP Ineos<br>240-HP80 | 200         | 7-8           | Yes                         |
| UNS9BC0847 MARBLE | Natural<br>Stone          | 4,5%   | in PP Ineos<br>240-HP80 | 200         | 7-8           | Yes                         |
| UNS9BC0867 MARBLE | Natural<br>Stone          | 5%     | in PP Ineos<br>240-HP80 | 200         | 7-8           | Yes                         |
| UNS4BB8287 MARBLE | Natural<br>Stone          | 5%     | in PP Ineos<br>240-HP80 | 200         | 7-8           | Yes                         |
| UNS7BA5717 MARBLE | Rusted Silver             | 7%     | in PP Ineos<br>240-HP80 | 200         | 6-7           | Yes                         |
| UNS6BB9317 MARBLE | Turqouis<br>Tumbled Stone | 1%     | in PP Ineos<br>240-HP80 | 200         | 6             | No                          |
| UNS2BA7807 MARBLE | Amber                     | 2,5%   | in PP Ineos<br>240-HP80 | 200         | 6             | No                          |
| UNS6BB9307 MARBLE | Blue Tip Agate            | 2%     | in PP Ineos<br>240-HP80 | 200         | 6             | No                          |
| UNS5BC5767 MARBLE | Charoit                   | 4%     | in PP Ineos<br>240-HP80 | 200         | 6             | No                          |